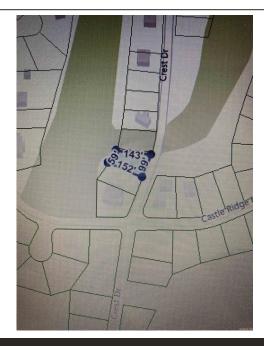

## Block 1 Lot 31, Crest Dr Fairfield Bay, AR 72088

MLS #: 25020557
Land | Lot: 11,326 ft<sup>2</sup>

» More Info: Block1Lot31CrestDrFairfieldBayAR.IsForSale.com

Landry Greers Ferry Lake Realty LLC. 112 Dave Creek Parkway Fairfield Bay, AR 72088 (501) 884-4663